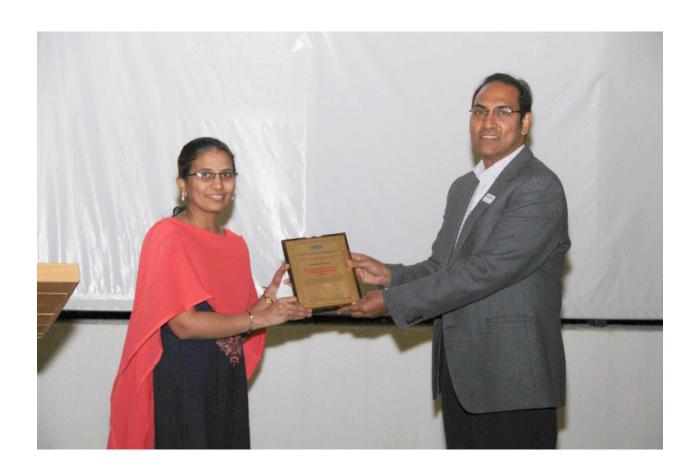

IEEE Student Branch has been awarded, "The Emerging IEEE Student Branch 2021 Award" on 23rd December 2021 by IEEE Pune Section. Under IEEE Pune Section there are 35 IEEE Student branches that are striving for excellence. Mrs. Shubhada Mone has received this award as Student Branch Counselor.

Ms. Shreya Patki has been awarded, "Outstanding IEEE Student Branch Chair 2021 Award" on 23rd December 2021 by IEEE Pune Section.