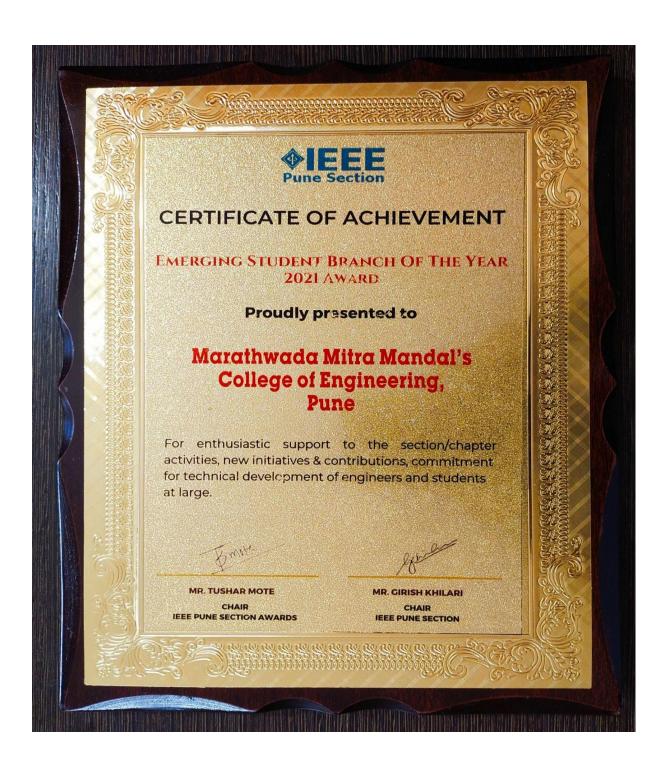

IEEE Student Branch has been awarded, "The Emerging IEEE Student Branch 2021 Award" on 23rd December 2021 by IEEE Pune Section. Under IEEE Pune Section there are 35 IEEE Student branches that are striving for excellence. Mrs. Shubhada Mone has received this award as Student Branch Counselor.