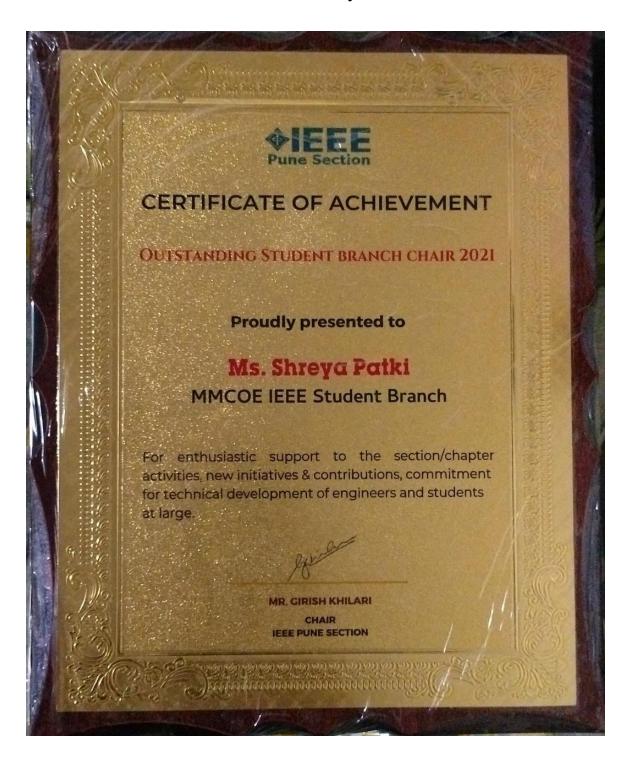

Ms. Shreya Patki has been awarded, "Outstanding IEEE Student Branch Chair 2021 Award" on 23rd December 2021 by IEEE Pune Section.

## Outstanding IEEE Student Branch Chair - 2021 Award

Shreya Patki