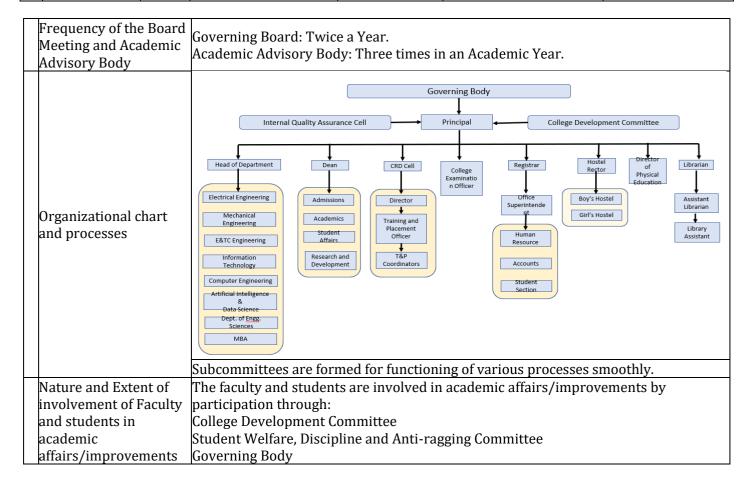

| 1 | Name of the<br>Institution                    | Marathwada Mitra Mandal's College of Engineering Address: Survey No. 18, Plot no. 5/3, Near Millenium School, Behind Vandevi Mandir, Karve Nagar, Pune – 411052 Telephone Number: 020-25473160, Fax: 020-25470909 Email: principal@mmcoe.edu.in |                                               |                           |                                                                                        |                                                                    |  |  |
|---|-----------------------------------------------|-------------------------------------------------------------------------------------------------------------------------------------------------------------------------------------------------------------------------------------------------|-----------------------------------------------|---------------------------|----------------------------------------------------------------------------------------|--------------------------------------------------------------------|--|--|
|   |                                               | Marath                                                                                                                                                                                                                                          | wada Mitra Mandal, Pur                        | 16                        |                                                                                        |                                                                    |  |  |
|   |                                               |                                                                                                                                                                                                                                                 | •                                             |                           |                                                                                        |                                                                    |  |  |
|   |                                               | Adaress                                                                                                                                                                                                                                         | s: Deccan Gymkhana, Pu                        | ine 411004                |                                                                                        |                                                                    |  |  |
|   |                                               | Telepho                                                                                                                                                                                                                                         | one Number: 020-25665                         | 5320, 25653039,           |                                                                                        |                                                                    |  |  |
| 2 | address of the                                | Mobile:                                                                                                                                                                                                                                         | 8149032328                                    |                           |                                                                                        |                                                                    |  |  |
| 2 | Trust/ Society and the                        | Email: r                                                                                                                                                                                                                                        | nmmandal67@gmail.co                           | om                        |                                                                                        |                                                                    |  |  |
|   | Trustees                                      |                                                                                                                                                                                                                                                 |                                               |                           |                                                                                        | D ''                                                               |  |  |
|   |                                               | Sr. No.                                                                                                                                                                                                                                         |                                               | Name                      |                                                                                        | <b>Position</b><br>President                                       |  |  |
|   |                                               | 2.                                                                                                                                                                                                                                              | Shri Shivajirao Deor<br>Prin. Bhausaheb Gov   |                           |                                                                                        | itive President                                                    |  |  |
|   |                                               | 3.                                                                                                                                                                                                                                              | Dr. Madhavrao Vitth                           |                           |                                                                                        | e-President                                                        |  |  |
|   |                                               | 4.                                                                                                                                                                                                                                              | Dr.Nagnath Vaijnath                           |                           |                                                                                        | e-President                                                        |  |  |
|   |                                               | 5.                                                                                                                                                                                                                                              | Dr. Bhausaheb Vitth                           |                           |                                                                                        | Exe-President                                                      |  |  |
|   |                                               | 6.                                                                                                                                                                                                                                              | Shri Kishor Hanuma                            |                           |                                                                                        | Secretary                                                          |  |  |
|   |                                               | 7.                                                                                                                                                                                                                                              | Shri Annasaheb Sah                            |                           |                                                                                        | Гreasurer                                                          |  |  |
|   |                                               | 8.                                                                                                                                                                                                                                              | Shri Sanjay Sadashiv                          | v Garge                   | Join                                                                                   | nt-Secretary                                                       |  |  |
|   |                                               | 9.                                                                                                                                                                                                                                              | Shri Jitendra Maniki                          |                           |                                                                                        | nt-Secretary                                                       |  |  |
|   |                                               | 10.                                                                                                                                                                                                                                             | Dr. Vishwas Shanka                            |                           |                                                                                        | Member                                                             |  |  |
|   |                                               | 11.                                                                                                                                                                                                                                             | Prin. Dwarakadas Sl                           |                           |                                                                                        | Member                                                             |  |  |
|   |                                               | 12.                                                                                                                                                                                                                                             | Shri. Nagnath Bhimi                           |                           |                                                                                        | Member                                                             |  |  |
|   |                                               | 13.                                                                                                                                                                                                                                             | Dr. Sakharam Harib                            |                           |                                                                                        | Member                                                             |  |  |
|   |                                               | 14.<br>15.                                                                                                                                                                                                                                      | Shri Tej Pundlik Niv<br>Shri. Sanjay Shivajir |                           |                                                                                        | Member<br>Member                                                   |  |  |
|   | Name and                                      |                                                                                                                                                                                                                                                 | y N. Gohokar                                  | ao suryawansin            | l                                                                                      | Member                                                             |  |  |
| 3 | Address of the<br>Principal                   | Address                                                                                                                                                                                                                                         | s: E-19,Swapnashilpa CS<br>one Number:        | SH society, Kothr         | ud ,Pune - 411038                                                                      |                                                                    |  |  |
|   |                                               | _                                                                                                                                                                                                                                               |                                               |                           |                                                                                        |                                                                    |  |  |
|   |                                               | Mobile:                                                                                                                                                                                                                                         | 9422884443                                    |                           |                                                                                        |                                                                    |  |  |
|   |                                               | Email : 1                                                                                                                                                                                                                                       | principal@mmcoe.edu.i                         | n                         |                                                                                        |                                                                    |  |  |
| 4 | Name of the affiliating University Governance | Savitrib                                                                                                                                                                                                                                        | ai Phule Pune Universit                       | у                         |                                                                                        |                                                                    |  |  |
|   | dovernance                                    | Sr. No.                                                                                                                                                                                                                                         | Name                                          | Educational Qualification | Profession                                                                             | Position                                                           |  |  |
|   |                                               | 1                                                                                                                                                                                                                                               | Shri. S. D. Ganage                            | B.E,M.M.S                 | Chairman, Governing<br>Body & President, MM<br>Mandal, Pune                            | President                                                          |  |  |
|   | Members of<br>the Governing<br>Board and      | 2                                                                                                                                                                                                                                               | Prin. B. G. Jadhav                            | M.com, MIMA               | GB Member Nominated<br>by MM Mandal, Pune &<br>Executive President, MM<br>Mandal, Pune | Evacutiva President                                                |  |  |
|   | their brief                                   |                                                                                                                                                                                                                                                 |                                               |                           | - Inning Func                                                                          | GB Member                                                          |  |  |
|   | background                                    | 3                                                                                                                                                                                                                                               | Shri. Kishor H.<br>Mungle                     | S.S.C.                    | Businessman                                                                            | Nominated by MM<br>Mandal, Pune &<br>Secretary, MM<br>Mandal, Pune |  |  |